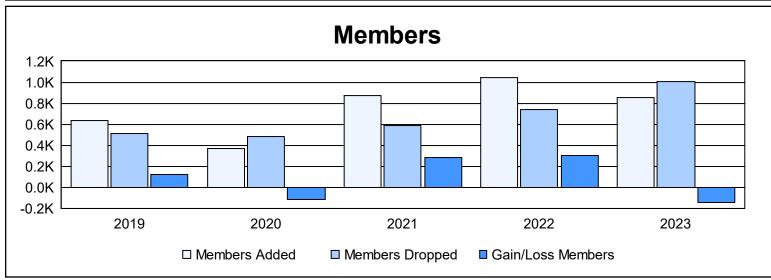

District 324 H As of June 2023 Cumulative

| Year      | New<br>Clubs | Dropped<br>Clubs | Gain/<br>Loss<br>Clubs | New<br>Members | Charter<br>Members | Reinstate<br>Members | Transfer<br>Members | Total<br>Member<br>Added | Total<br>Members<br>Dropped | Gain/<br>Loss<br>Members |
|-----------|--------------|------------------|------------------------|----------------|--------------------|----------------------|---------------------|--------------------------|-----------------------------|--------------------------|
| 2018-2019 | 6            | 0                | 6                      | 361            | 244                | 20                   | 10                  | 635                      | 514                         | 121                      |
| 2019-2020 | 5            | 0                | 5                      | 195            | 135                | 20                   | 16                  | 366                      | 481                         | -115                     |
| 2020-2021 | 9            | 0                | 9                      | 528            | 288                | 52                   | 6                   | 874                      | 588                         | 286                      |
| 2021-2022 | 13           | 5                | 8                      | 568            | 414                | 54                   | 11                  | 1,047                    | 743                         | 304                      |
| 2022-2023 | 21           | 8                | 13                     | 277            | 514                | 54                   | 10                  | 855                      | 1,004                       | -149                     |
| Average   | 11           | 3                | 8                      | 386            | 319                | 40                   | 11                  | 755                      | 666                         | 89                       |