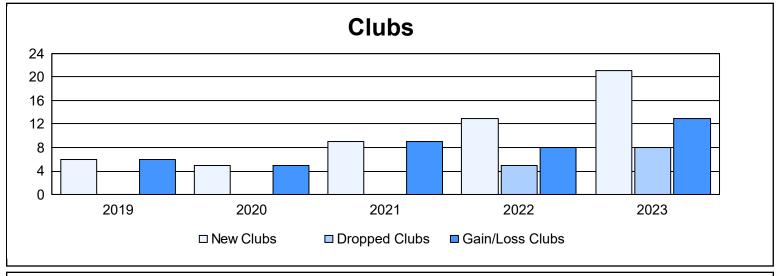

District 324 H As of June 2023 Cumulative

| Year      | New<br>Clubs | Dropped<br>Clubs | Gain/<br>Loss<br>Clubs | New<br>Members | Charter<br>Members | Reinstate<br>Members | Transfer<br>Members | Total<br>Member<br>Added | Total<br>Members<br>Dropped | Gain/<br>Loss<br>Members |
|-----------|--------------|------------------|------------------------|----------------|--------------------|----------------------|---------------------|--------------------------|-----------------------------|--------------------------|
| 2018-2019 | 6            | 0                | 6                      | 361            | 244                | 20                   | 10                  | 635                      | 514                         | 121                      |
| 2019-2020 | 5            | 0                | 5                      | 195            | 135                | 20                   | 16                  | 366                      | 481                         | -115                     |
| 2020-2021 | 9            | 0                | 9                      | 528            | 288                | 52                   | 6                   | 874                      | 588                         | 286                      |
| 2021-2022 | 13           | 5                | 8                      | 568            | 414                | 54                   | 11                  | 1,047                    | 743                         | 304                      |
| 2022-2023 | 21           | 8                | 13                     | 277            | 514                | 54                   | 10                  | 855                      | 1,004                       | -149                     |
| Average   | 11           | 3                | 8                      | 386            | 319                | 40                   | 11                  | 755                      | 666                         | 89                       |